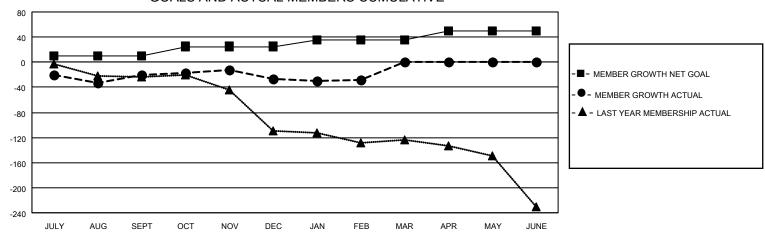

## GOALS AND ACTUAL MEMBERS CUMULATIVE

| DROPPED CLUBS: 2 |     | 44 CLUBS OF 105 ADDED 1 OR | GENDER DISTRIBUTION               |                |  |
|------------------|-----|----------------------------|-----------------------------------|----------------|--|
|                  |     | MORE NEW MEMBERS           | MALE                              | 1,340 (61.67%) |  |
|                  |     |                            | FEMALE                            | 833 (38.33%)   |  |
| DROPPED MEMBERS  |     |                            | NON BINARY                        | 0 (0.00%)      |  |
| DECEASED         | 23  |                            | PREFER NOT TO ANSWER              | 0 (0.00%)      |  |
| CLUB CANCELLED   | 9   |                            | TOTAL FAMILY UNIT MEMBERS         | 365            |  |
| OTHER            | 128 | CLICK HERE FOR CUMULATIVE  | TOTALTAWILT ONT WEWDERS           | 303            |  |
| TOTAL            | 160 | MEMBERSHIP DATA            | FAMILY MEMBERS PAYING HAL<br>DUES | F 186          |  |