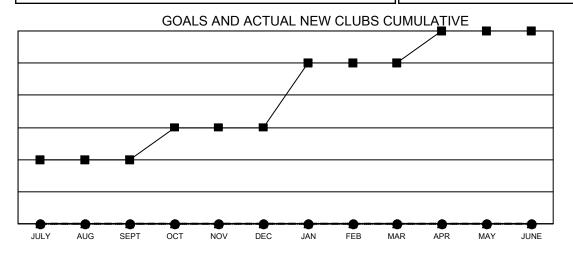

■- CURRENT YEAR GOALS FOR NEW CLUBS

- ■ - CURRENT YEAR ACTUAL NEW CLUBS

▲ - LAST YEAR ACTUAL NEW CLUBS